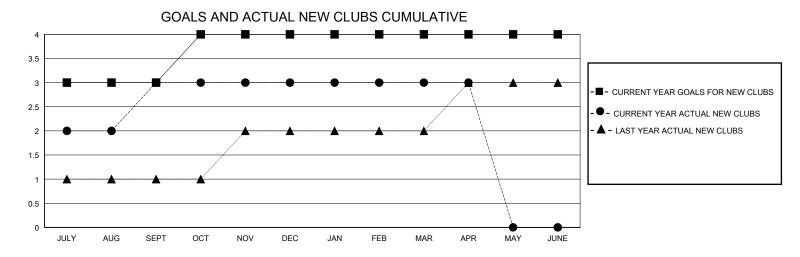

## District 322C2

Results as of: 5/31/2020

| GMT:          |               | GMT CA      |               |                       |                        |                         |                                                    |  |  |
|---------------|---------------|-------------|---------------|-----------------------|------------------------|-------------------------|----------------------------------------------------|--|--|
|               | Club          | os          |               | Members               |                        |                         |                                                    |  |  |
|               | RESULTS FOR   | R 2019-2020 |               | RESULTS FOR 2019-2020 |                        |                         |                                                    |  |  |
| QUARTER       | NEW CLUB GOAL | NEW CLUBS   | DROPPED CLUBS | QUARTER MEMI          | BER GROWTH NET<br>GOAL | MEMBER GROWTH<br>ACTUAL | DROPPED<br>MEMBERS ACTUAL<br>(including transfers) |  |  |
| JULY/AUG/SEPT | 3             | 3           | 0             | JULY/AUG/SEPT         | 75                     | 87                      | 16                                                 |  |  |
| OCT/NOV/DEC   | 1             | 0           | 8             | OCT/NOV/DEC           | 0                      | 21                      | 398                                                |  |  |
| JAN/FEB/MAR   | 0             | 0           | 0             | JAN/FEB/MAR           | 25                     | 157                     | 47                                                 |  |  |
| APR/MAY/JUNE  | 0             | 0           | 0             | APR/MAY/JUNE          | 150                    | 6                       | 18                                                 |  |  |