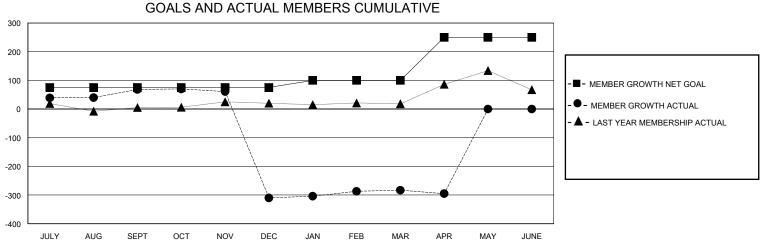

## District 322C2

Results as of: 5/31/2020

| GMT:          |               | GMT CA      |               |                       |                        |                         |                                                    |  |  |
|---------------|---------------|-------------|---------------|-----------------------|------------------------|-------------------------|----------------------------------------------------|--|--|
|               | Club          | os          |               | Members               |                        |                         |                                                    |  |  |
|               | RESULTS FOR   | R 2019-2020 |               | RESULTS FOR 2019-2020 |                        |                         |                                                    |  |  |
| QUARTER       | NEW CLUB GOAL | NEW CLUBS   | DROPPED CLUBS | QUARTER MEMI          | BER GROWTH NET<br>GOAL | MEMBER GROWTH<br>ACTUAL | DROPPED<br>MEMBERS ACTUAL<br>(including transfers) |  |  |
| JULY/AUG/SEPT | 3             | 3           | 0             | JULY/AUG/SEPT         | 75                     | 87                      | 16                                                 |  |  |
| OCT/NOV/DEC   | 1             | 0           | 8             | OCT/NOV/DEC           | 0                      | 21                      | 398                                                |  |  |
| JAN/FEB/MAR   | 0             | 0           | 0             | JAN/FEB/MAR           | 25                     | 157                     | 47                                                 |  |  |
| APR/MAY/JUNE  | 0             | 0           | 0             | APR/MAY/JUNE          | 150                    | 6                       | 18                                                 |  |  |